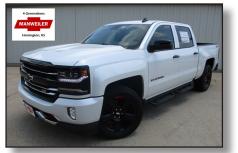

**19 <sup>1</sup>/<sub>2</sub> TON SILVERADO DOUBLE CAB LT 4X4** Stock#J303 **\$AVE \$9,145** SALE PRICE

w/Rebates\*\*\*

**18 <sup>1</sup>/<sub>2</sub> TON SILVERADO CREW CAB LTZ 4X4** Stock#H400 "RED-LINE EDITION" 6.2V8 w/Rebates\*\*\*