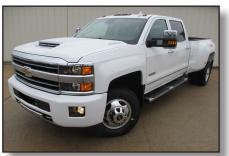

19 1-TON SILVERADO HIGH COUNTRY DUALLY DURAMAX DIESEL 4X4 Stock#J342 55 NEPR

w/Rebates\*\*\*

**19 <sup>1</sup>/<sub>2</sub> TON SILVERADO CREW CAB Z71 4X4** Stock#J323 843.976

| w/Rebates***                                |            |   |
|---------------------------------------------|------------|---|
| 18 Chevy Cruze Sedan Silver Ice, 22k miles  | . \$15,988 |   |
| 18 Chevy Malibu's 2 available, starting @   | . \$16,949 |   |
| 18 Chevy Equinox LT 3 available, starting @ | . \$21,854 | , |
| 18 Chevy Equinox LT All Wheel Drive         | . \$22,874 |   |
| 18 Chevy Traverse LT Navigation, leather    | . \$29,742 |   |
| 18 GMC Acadia SLE Crimson red, 13k miles    | . \$27,685 |   |
| 18 Dodge Journey GT 13k miles, maroon       | . \$20,877 | 1 |
|                                             |            |   |