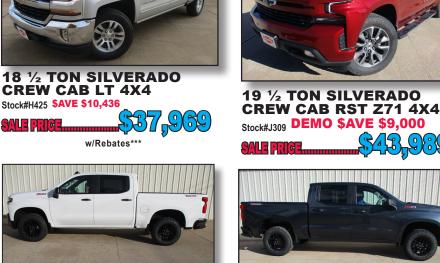

**19 <sup>1</sup>/<sub>2</sub> TON SILVERADO DOUBLE CAB LT 4X4** Stock#J303 **\$AVE \$9,145** SALE PRICE

w/Rebates\*\*\*

**18 <sup>1</sup>/<sub>2</sub> TON SILVERADO CREW CAB LTZ 4X4** Stock#H400 "RED-LINE EDITION" 6.2V8 w/Rebates\*\*\*