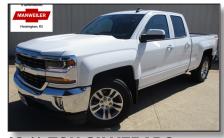

**19 <sup>1</sup>/<sub>2</sub> TON SILVERADO DOUBLE CAB LT 4X4** Stock#J303 **\$AVE \$9,145** SALE PRICE

w/Rebates\*\*\*

**18 <sup>1</sup>/<sub>2</sub> TON SILVERADO CREW CAB LTZ 4X4** Stock#H400 "RED-LINE EDITION" 6.2V8 w/Rebates\*\*\*