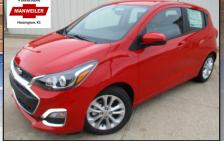

19 CHEVY SPARK LT

**\$16,691** 

**18 CHEVY IMPALA LT SEDAN** Stock#H007 "FULL POWER"

w/Rebates\*\*\*

18 ½ TON SILVERADO CREW CAB LT 4X4

**...\$37,399** 

18 CHEVY TAHOE 4X4 PREMIER EDITION

Stock#H403 SAVE \$9,359