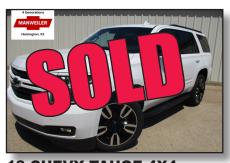

19 CHEVY SPARK LT

**\$16,691** 

**18 CHEVY IMPALA LT SEDAN** Stock#H007 "FULL POWER"

w/Rebates\*\*\*

18 ½ TON SILVERADO CREW CAB LT 4X4

**...\$37,399** 

18 CHEVY TAHOE 4X4 PREMIER EDITION

Stock#H403 SAVE \$9,359