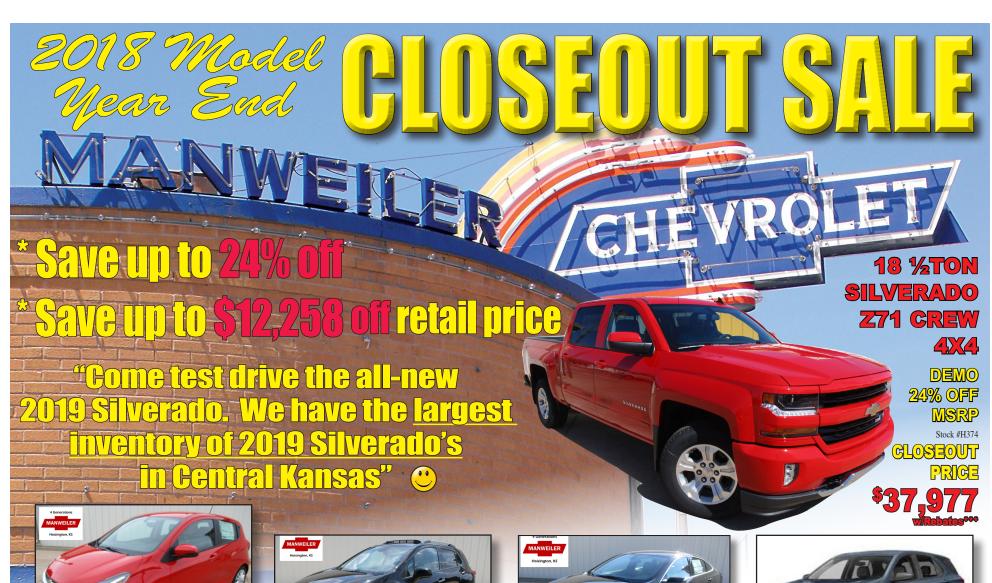

19 CHEVY SPARK LT

**\$16,691** 

**18 CHEVY IMPALA LT SEDAN** Stock#H007 "FULL POWER"

w/Rebates\*\*\*

18 ½ TON SILVERADO CREW CAB LT 4X4

**...\$37,399** 

18 CHEVY TAHOE 4X4 PREMIER EDITION

Stock#H403 SAVE \$9,359