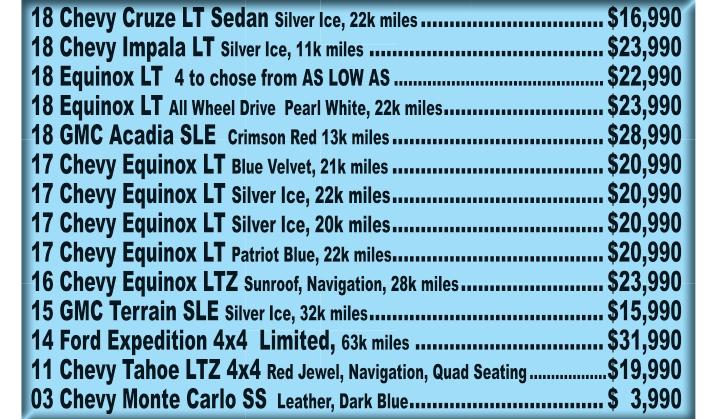

19 CHEVY SPARK LT

**\$16,691** 

**18 CHEVY IMPALA LT SEDAN** Stock#H007 "FULL POWER"

w/Rebates\*\*\*

18 ½ TON SILVERADO CREW CAB LT 4X4

**...\$37,399** 

18 CHEVY TAHOE 4X4 PREMIER EDITION

Stock#H403 SAVE \$9,359

w/Rebates\*\*\*

\*\*\* PLEASE NOTE\*\*\* • SOME REBATES INCLUDE GMF DOWN PAY-MENT ASSISTANCE. MUST FINANCE WITH GM FINANCIAL TO QUALIFY FOR THIS REBATE. • REBATES ARE GOOD ONLY TILL OCTOBER 31 • CLOSEOUT PRICES DON'T INCLUDE \$99 ADMIN FEE OR 8.25% SALES TAX

Wealso have some creator fees on our pre-owned & program

iora complete selection

**18 CHEVY TRAX LT ALL** WHEEL DRIVE

**18 CHEVY COLORADO CREW CAB 4X4** 

Stock#H393

w/Rebates\*\*\*

**18 CHEVY MALIBU LT SEDAN** 

<u>\$\$222\_9</u>7(0)

Stock#H014 "NICELY EQUIPPED"

18 1/2 TON SILVERADO CREW **CAB LT 4X4** 

Stock#H416

w/Rebates\*\*\*

**19 CHEVY EQUINOX LT** 

Stock#J305

w/Rebates\*\*\*

**18 CHEVY COLORADO** 

**CREW CAB 4X4** Stock#H366 "100 YEAR CENTENNIAL EDITION"

**19 CHEVY EQUINOX LT** 

**19 CHEVY TRAVERSE LT** 

\$37,574

18 1/2 TON SILVERADO CREW CAB LTZ 4X4 Stock#H400 "RED-LINE EDITION"